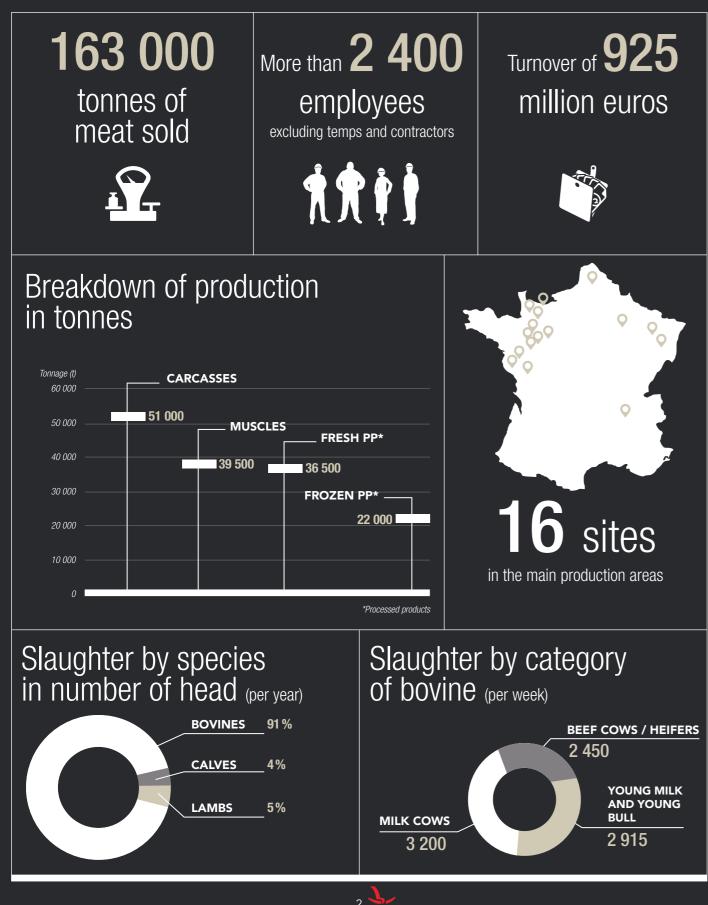

### **ELIVIA IN FIGURES**

Number 2 in France for beef, Elivia is an industrial and commercial complex, with the vocation of promoting quality measures in the sector. A company devoted to its territory, its activity depends on technical specifications of excellence, that place taste, product quality, animal well-being and safety at work at the heart of its company project.